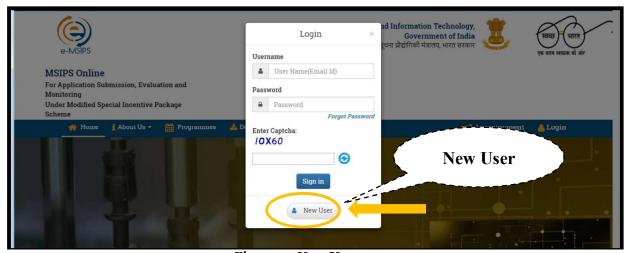

## 2.1. Login

- > Steps for registration are as follows:
- ➤ Go to **Login** option, as shown in figure given below.

Figure 6 : Login page

> Click on **New User**, as shown in figure given below.

Figure 7: New User