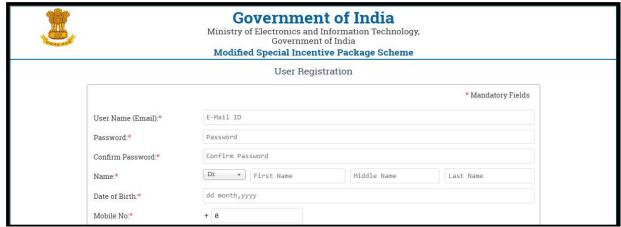

> Fill the complete Details and then Click on **Submit** Button, as shown in figure given below:

Figure 8: User Registration

Figure 9: User Registration (Continue)

> Ensure to agree to the **MSIPS terms of service and privacy policy**. On clicking the submit button, user will receive an email with a link enclosed in it. User has to visit that link and verify his/ her mail account. Once he completes this process that means he is successfully registered.