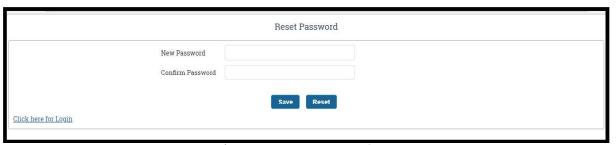

Figure 12: Set Password

➤ User can enter his New Password and can save it by selecting **SAVE** button. Now user can login by clicking on link provided at the bottom-left "Click here for Login", as shown in figure given below. When User click on it, the Home Page of MSIPS will appear.