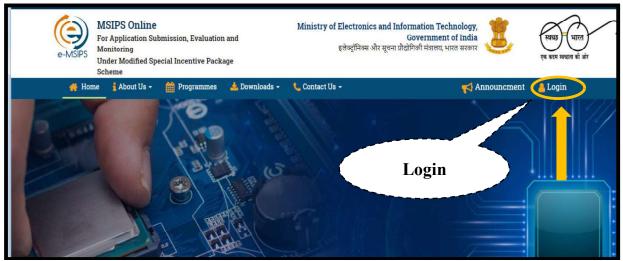

## 2.1. Login

- > Steps for registration are as follows:
- ➤ Go to **Login** option, as shown in figure given below.

Figure 6 : Login page

> Click on **New User**, as shown in figure given below.

Figure 7: New User