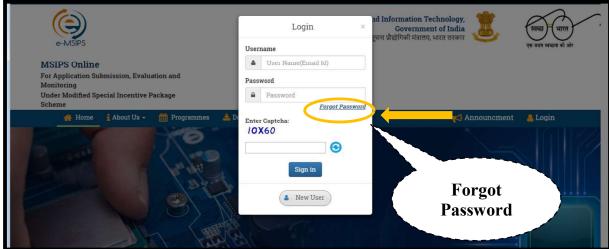

## 2.2 Forgot Password

➤ If user Forgot his/her password then he/she can go to **Forgot Password** option and can reset his/her password, as shown in figure given below:

## **User Manual**

Figure 10: Forgot Password Option

➤ When the user click on **Forgot Password**, option to **Reset Password** will appear, as shown in figure given below.

Figure 11: Reset Password Option