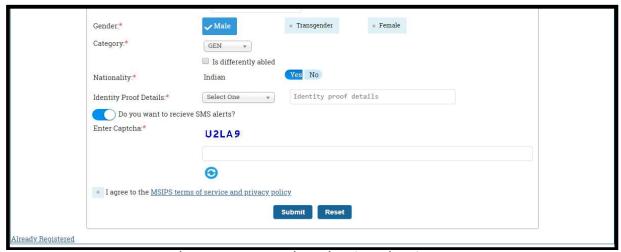

> Fill the complete Details and then Click on **Submit** Button, as shown in figure given below:

Figure 8: User Registration

Figure 9: User Registration (Continue)

> Ensure to agree to the **MSIPS terms of service and privacy policy**. On clicking the submit button, user will receive an email with a link enclosed in it. User has to visit that link and verify his/ her mail account. Once he completes this process that means he is successfully registered.