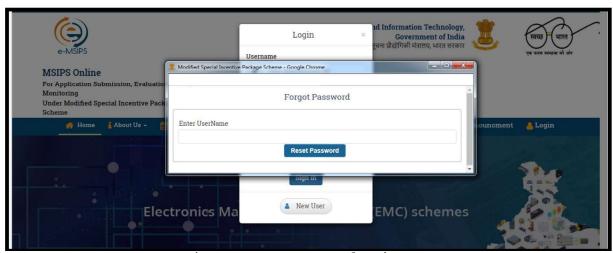

## **User Manual**

Figure 10: Forgot Password Option

➤ When the user click on **Forgot Password**, option to **Reset Password** will appear, as shown in figure given below.

Figure 11: Reset Password Option

➤ When user enters his User Name he will receive a mail on his registered mail account in which a link will be provided. When the user clicks on that link a window will appear, as shown in figure given below.